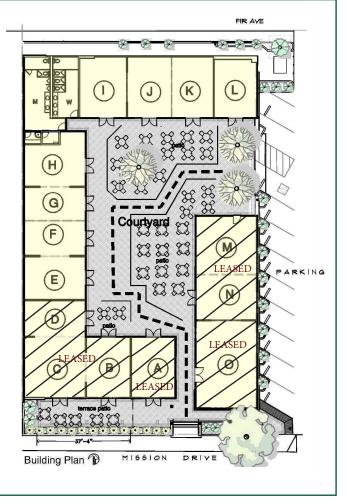

### LEASING SUMMARY

| Type:       | RETAIL / OFFICE          |
|-------------|--------------------------|
| Size:       | 359 RSF - 3,477 RSF      |
| Lease Rate: | \$3.50/SF + NNN          |
| Term:       | Negotiable               |
| Parking:    | Onsite Parking Available |

\*From 359 RSF up to 3,477 RSF of contiguous indoor space available plus ample outdoor courtyard space!

### DESCRIPTION

Welcome to PARc Place, a newly renovated commercial project located in the heart of downtown Solvang. This highly visible property is located on the main street and in the tourist district of downtown Solvang which has high traffic counts of over 22,000 vehicles per day. The property offers up to 11 remaining newly remodeled spaces for lease, has excellent curb appeal, a large sunny interior courtyard, two entrances and onsite parking.