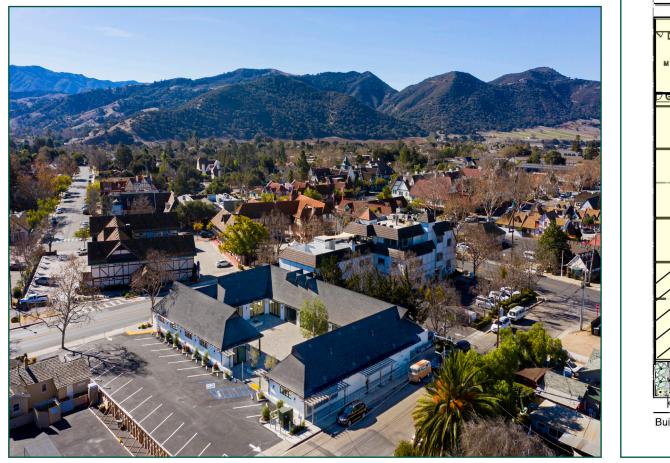

### DESCRIPTION

Welcome to PARc Place, a newly renovated commercial project located in the heart of downtown Solvang. This highly visible property is located on the main street and in the tourist district of downtown Solvang which has high traffic counts of over 22,000 vehicles per day. The property offers up to 11 remaining newly remodeled spaces for lease, has excellent curb appeal, a large sunny interior courtyard, two entrances and onsite parking.

## 1623 MISSION DRIVE · SOLVANG CA

CARLY BARNES Carly.Barnes@sima.net Ext. 208 DRE# 01730439