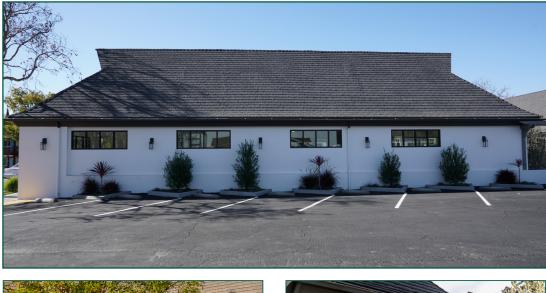

### DESCRIPTION

Welcome to PARc Place, a newly renovated commercial project located in the heart of downtown Solvang. This highly visible property is located on the main street and in the tourist district of downtown Solvang which has high traffic counts of over 22,000 vehicles per day. The property offers up to 11 remaining newly remodeled spaces for lease, has excellent curb appeal, a large sunny interior courtyard, two entrances and onsite parking.

#### **Typical Suite Features**

- \* Direct Mission Drive access
- \* High tourist foot traffic exposure
- \* 10' high ceilings
- \* Private & spacious landscaped courtyard
- \* Individual Suite Metering 100A electric service
- \* Suite controlled HVAC mechanical system
- \* New common ADA compliant restrooms
- \* Plentiful onsite parking
- \* Expansion potential at suite common walls
- \* Mission Drive directory signage