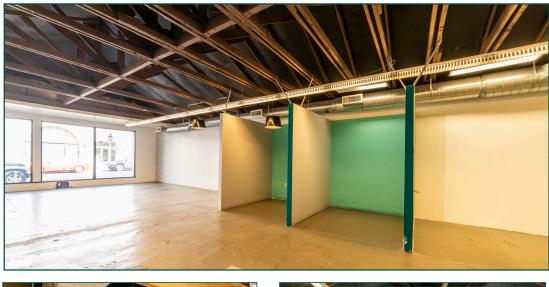

#### **DESCRIPTION:**

127 West Canon Perdido, Suite C is a charming retail space located in the commercial business district of Santa Barbara between De La Vina and Chapala Street, a block from State Street and the Paseo Nuevo shopping center. The space is currently turnkey for a variety of uses and features high exposed beamed ceilings, HVAC throughout and two private restrooms. Long term neighboring tenants include Santa Barbara Dance Center and Apollo Fitness USA. This space is part of a unique building in the heart of downtown and will accommodate a host of retail uses. Please call for more details or to schedule a showing.