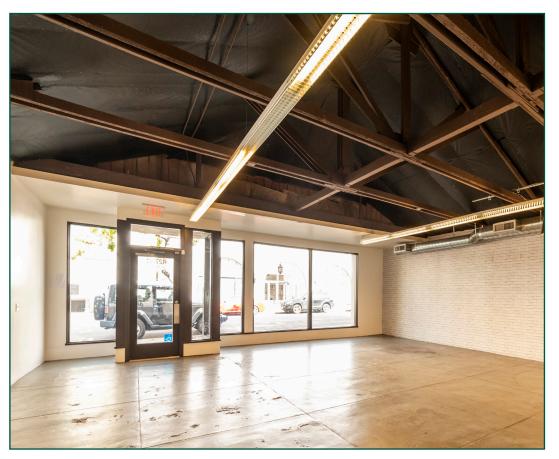

#### **DESCRIPTION:**

127 West Canon Perdido, Suite C is a charming retail space located in the commercial business district of Santa Barbara between De La Vina and Chapala Street, a block from State Street and the Paseo Nuevo shopping center. The space is currently turnkey for a variety of uses and features high exposed beamed ceilings, HVAC throughout and two private restrooms. Long term neighboring tenants include Santa Barbara Dance Center and Apollo Fitness USA. This space is part of a unique building in the heart of downtown and will accommodate a host of retail uses. Please call for more details or to schedule a showing.