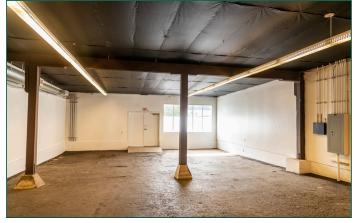

#### **DESCRIPTION:**

127 West Canon Perdido, Suite C is a charming retail space located in the commercial business district of Santa Barbara between De La Vina and Chapala Street, a block from State Street and the Paseo Nuevo shopping center. The space is currently turnkey for a variety of uses and features high exposed beamed ceilings, HVAC throughout and two private restrooms. Long term neighboring tenants include Santa Barbara Dance Center and Apollo Fitness USA. This space is part of a unique building in the heart of downtown and will accommodate a host of retail uses. Please call for more details or to schedule a showing.