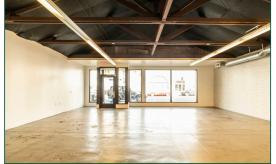

#### **DESCRIPTION:**

127 West Canon Perdido, Suite C is a charming retail space located in the commercial business district of Santa Barbara between De La Vina and Chapala Street, a block from State Street and the Paseo Nuevo shopping center. The space is currently turnkey for a variety of uses and features high exposed beamed ceilings, HVAC throughout and two private restrooms. Long term neighboring tenants include Santa Barbara Dance Center and Apollo Fitness USA. This space is part of a unique building in the heart of downtown and will accommodate a host of retail uses. Please call for more details or to schedule a showing.