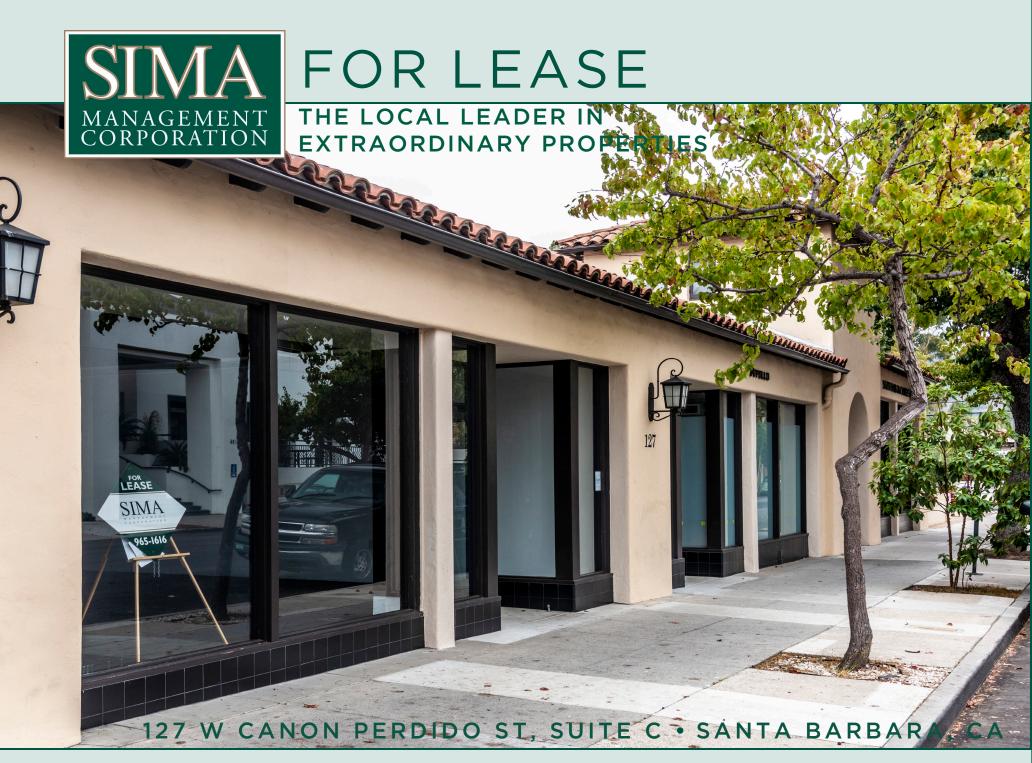

#### **DESCRIPTION:**

127 West Canon Perdido, Suite C is a charming retail space located in the commercial business district of Santa Barbara between De La Vina and Chapala Street, a block from State Street and the Paseo Nuevo shopping center. The space is currently turnkey for a variety of uses and features high exposed beamed ceilings, HVAC throughout and two private restrooms. Long term neighboring tenants include Santa Barbara Dance Center and Apollo Fitness USA. This space is part of a unique building in the heart of downtown and will accommodate a host of retail uses. Please call for more details or to schedule a showing.

# 127 W CANON PERDIDO ST, SUITE C

HAWLEY BUILDING • 1231 - B STATE STREET, SANTA BARBARA, CA 93101 • 805.965.1616 • WWW.SIMA.NET