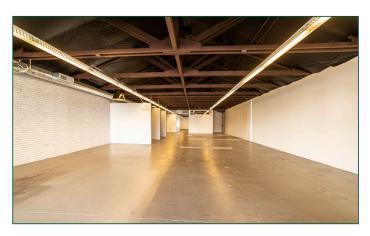

#### **DESCRIPTION:**

127 West Canon Perdido, Suite C is a charming retail space located in the commercial business district of Santa Barbara between De La Vina and Chapala Street, a block from State Street and the Paseo Nuevo shopping center. The space is currently turnkey for a variety of uses and features high exposed beamed ceilings, HVAC throughout and two private restrooms. Long term neighboring tenants include Santa Barbara Dance Center and Apollo Fitness USA. This space is part of a unique building in the heart of downtown and will accommodate a host of retail uses. Please call for more details or to schedule a showing.