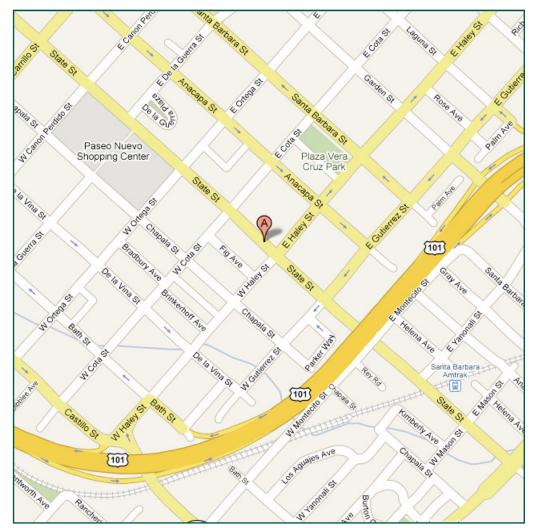

#### **DESCRIPTION:**

This premier retail space occupies a prime location downtown in the heart of the business and retail districts on the corner of State and Haley Streets. The space is located within close proximity to popular restaurants, shopping and cafes, and is within walking distance to the Funk Zone, the Moxi Children's Museum and the newly developed La Entrada. This fully turn-key retail space has been completely remodeled and features high ceilings, natural light, HVAC, a private ADA restroom, storage space and State Street frontage including access to additional sidewalk space. The rear entrance provides easy access to a City parking lot and deliveries. The property's co-tenants currently include The Natural Cafe, Cold Stone Creamery and Something's Fishy restaurant.