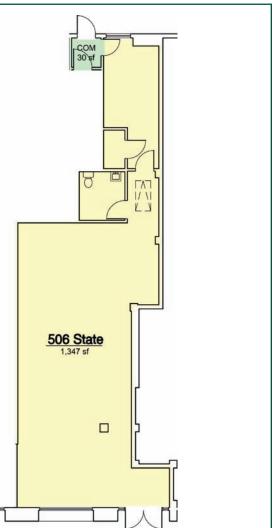

#### LEASING SUMMARY

Base Rate:\$3.95/s.f. + NNNNNN Rate:Approximately \$1.63 PSFSize:1,347 rentable s.f.