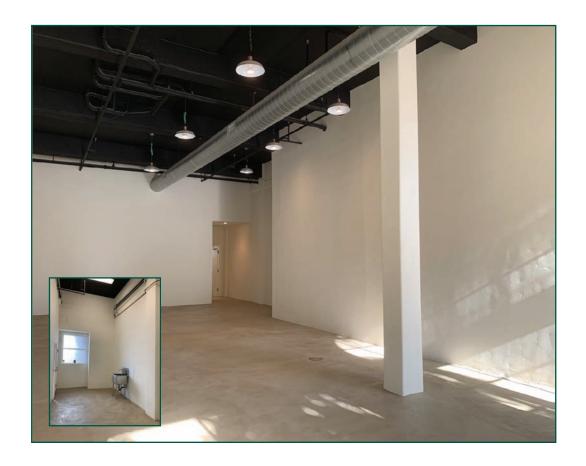

#### **DESCRIPTION:**

This premier retail space occupies a prime location downtown in the heart of the business and retail districts on the corner of State and Haley Streets. The space is located within close proximity to popular restaurants, shopping and cafes, and is within walking distance to the Funk Zone, the Moxi Children's Museum and the newly developed La Entrada. This fully turn-key retail space has been completely remodeled and features high ceilings, natural light, HVAC, a private ADA restroom, storage space and State Street frontage including access to additional sidewalk space. The rear entrance provides easy access to a City parking lot and deliveries. The property's co-tenants currently include The Natural Cafe, Cold Stone Creamery and Something's Fishy restaurant.