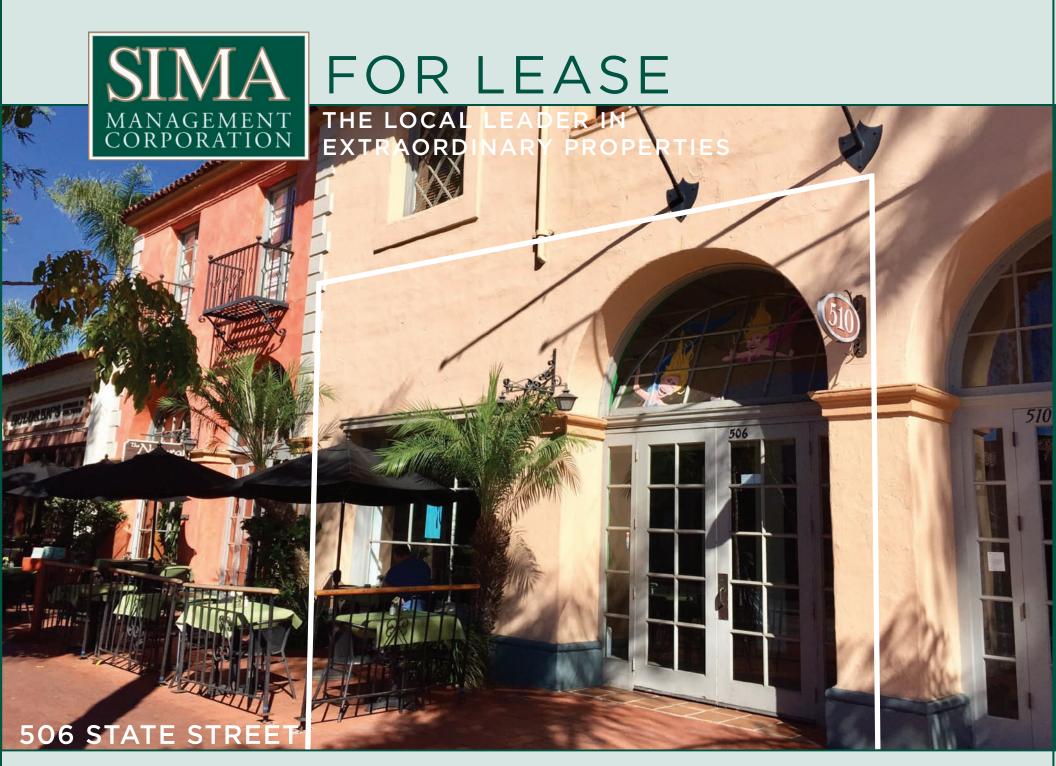

#### **DESCRIPTION:**

This premier retail space occupies a prime location downtown in the heart of the business and retail districts on the corner of State and Haley Streets. The space is located within close proximity to popular restaurants, shopping and cafes, and is within walking distance to the Funk Zone, the Moxi Children's Museum and the newly developed La Entrada. This fully turn-key retail space has been completely remodeled and features high ceilings, natural light, HVAC, a private ADA restroom, storage space and State Street frontage including access to additional sidewalk space. The rear entrance provides easy access to a City parking lot and deliveries. The property's co-tenants currently include The Natural Cafe, Cold Stone Creamery and Something's Fishy restaurant.

# **506 STATE STREET**

ADAM GEEB adam.geeb@sima.net Ext. 213 DRE# 01445473 CARLY BARNES carly.barnes@sima.net Ext. 208 DRE# 01730439

### **506 STATE STREET**