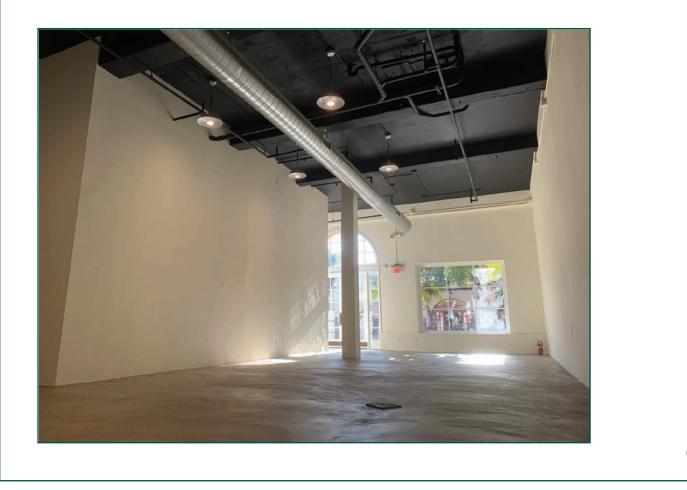

#### **DESCRIPTION:**

This premier retail space occupies a prime location downtown in the heart of the business and retail districts on the corner of State and Haley Streets. The space is located within close proximity to popular restaurants, shopping and cafes, and is within walking distance to the Funk Zone, the Moxi Children's Museum and the newly developed La Entrada. This fully turn-key retail space has been completely remodeled and features high ceilings, natural light, HVAC, a private ADA restroom, storage space and State Street frontage including access to additional sidewalk space. The rear entrance provides easy access to a City parking lot and deliveries. The property's co-tenants currently include The Natural Cafe, Cold Stone Creamery and Something's Fishy restaurant.