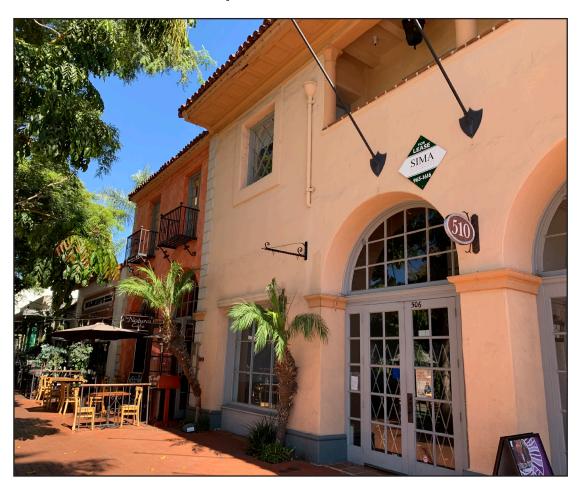

### **DESCRIPTION**

This premier restaurant/retail space occupies a prime location downtown in the heart of the business and retail districts on the corner of State and Haley Streets. The space is located within close proximity to popular restaurants, shopping and cafes, and is within walking distance to the Funk Zone, the Moxi Children's Museum and lower State Street. These spaces feature high ceilings, natural light, HVAC, multiple restrooms and plentiful State Street frontage including access to additional sidewalk and parklet seating. This is a great opportunity to lease both spaces together, or can be leased separately.

# RESTAURANT/RETAIL AVAILABLE

**506 - 508 STATE STREET** 