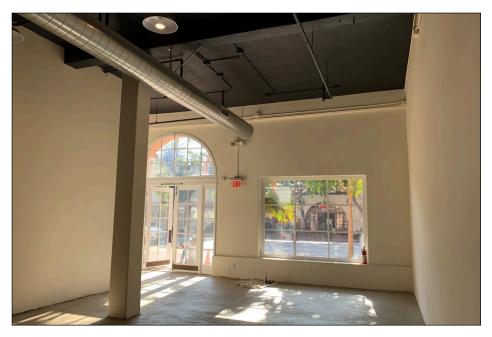

#### LEASING SUMMARY

Type: RESTAURANT/RETAIL

**Size:** 1,347 / 2,202/ 3,549 RSF

**Lease Rate:** \$3.95/SF + NNN

**Term:** Negotiable

Parking: Adjacent to City Lot

\*From 1,347 sf (506), 2,202 sf (508), up to 3,549 RSF of contiguous indoor space available plus opportunity for ample outdoor patio seating on both sidewalk and the Downtown Promenade.

### **DESCRIPTION**

This premier restaurant/retail space occupies a prime location downtown in the heart of the business and retail districts on the corner of State and Haley Streets. The space is located within close proximity to popular restaurants, shopping and cafes, and is within walking distance to the Funk Zone, the Moxi Children's Museum and lower State Street. These spaces feature high ceilings, natural light, HVAC, multiple restrooms and plentiful State Street frontage including access to additional sidewalk and parklet seating. This is a great opportunity to lease both spaces together, or can be leased separately.