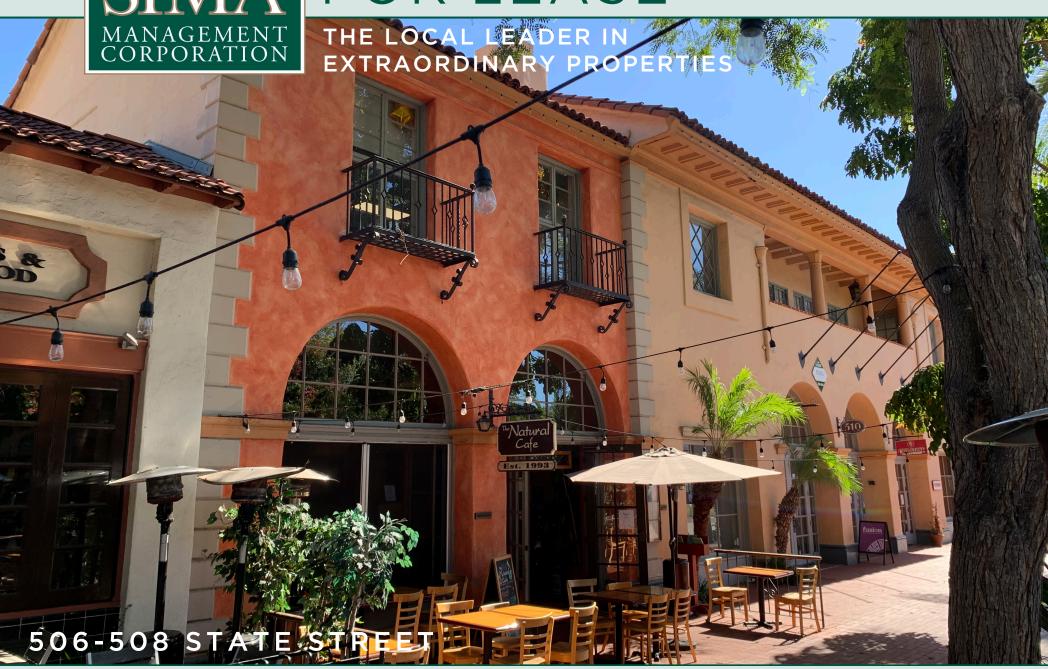

### **DESCRIPTION**

This premier restaurant/retail space occupies a prime location downtown in the heart of the business and retail districts on the corner of State and Haley Streets. The space is located within close proximity to popular restaurants, shopping and cafes, and is within walking distance to the Funk Zone, the Moxi Children's Museum and lower State Street. These spaces feature high ceilings, natural light, HVAC, multiple restrooms and plentiful State Street frontage including access to additional sidewalk and parklet seating. This is a great opportunity to lease both spaces together, or can be leased separately.

# RESTAURANT/RETAIL AVAILABLE

**506 - 508 STATE STREET** 

# RESTAURANT/RETAIL SPACE FOR LEASE IN SANTA BARBARA, CA