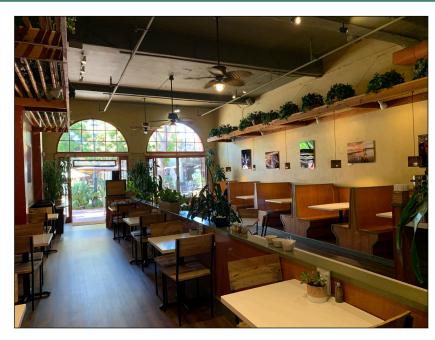

### **DESCRIPTION**

This premier restaurant/retail space occupies a prime location downtown in the heart of the business and retail districts on the corner of State and Haley Streets. The space is located within close proximity to popular restaurants, shopping and cafes, and is within walking distance to the Funk Zone, the Moxi Children's Museum and lower State Street. These spaces feature high ceilings, natural light, HVAC, multiple restrooms and plentiful State Street frontage including access to additional sidewalk and parklet seating. This is a great opportunity to lease both spaces together, or can be leased separately.