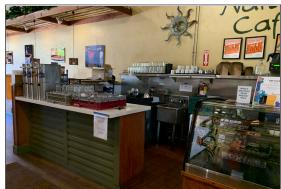

### **DESCRIPTION**

This premier restaurant/retail space occupies a prime location downtown in the heart of the business and retail districts on the corner of State and Haley Streets. The space is located within close proximity to popular restaurants, shopping and cafes, and is within walking distance to the Funk Zone, the Moxi Children's Museum and lower State Street. These spaces feature high ceilings, natural light, HVAC, multiple restrooms and plentiful State Street frontage including access to additional sidewalk and parklet seating. This is a great opportunity to lease both spaces together, or can be leased separately.