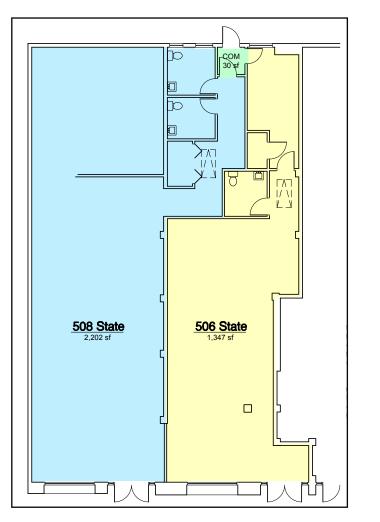

#### LEASING SUMMARY

Type: RESTAURANT/RETAIL

**Size:** 1,347 / 2,202/ 3,549 RSF

**Lease Rate:** \$3.95/SF + NNN

**Term:** Negotiable

Parking: Adjacent to City Lot

\*From 1,347 sf (506), 2,202 sf (508), up to 3,549 RSF of contiguous indoor space available plus opportunity for ample outdoor patio seating on both sidewalk and the Downtown Promenade.

### **DESCRIPTION**

This premier restaurant/retail space occupies a prime location downtown in the heart of the business and retail districts on the corner of State and Haley Streets. The space is located within close proximity to popular restaurants, shopping and cafes, and is within walking distance to the Funk Zone, the Moxi Children's Museum and lower State Street. These spaces feature high ceilings, natural light, HVAC, multiple restrooms and plentiful State Street frontage including access to additional sidewalk and parklet seating. This is a great opportunity to lease both spaces together, or can be leased separately.