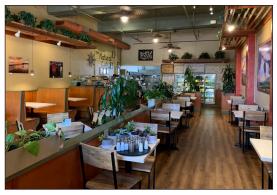

### **DESCRIPTION**

This premier restaurant/retail space occupies a prime location downtown in the heart of the business and retail districts on the corner of State and Haley Streets. The space is located within close proximity to popular restaurants, shopping and cafes, and is within walking distance to the Funk Zone, the Moxi Children's Museum and lower State Street. These spaces feature high ceilings, natural light, HVAC, multiple restrooms and plentiful State Street frontage including access to additional sidewalk and parklet seating. This is a great opportunity to lease both spaces together, or can be leased separately.