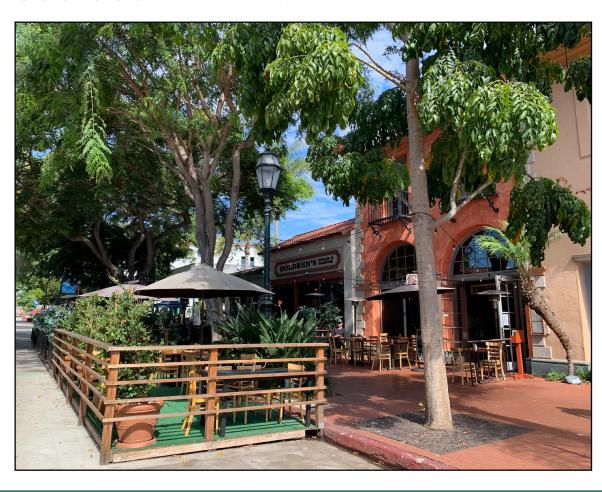

### **DESCRIPTION**

This premier restaurant/retail space occupies a prime location downtown in the heart of the business and retail districts on the corner of State and Haley Streets. The space is located within close proximity to popular restaurants, shopping and cafes, and is within walking distance to the Funk Zone, the Moxi Children's Museum and lower State Street. These spaces feature high ceilings, natural light, HVAC, multiple restrooms and plentiful State Street frontage including access to additional sidewalk and parklet seating. This is a great opportunity to lease both spaces together, or can be leased separately.

# RESTAURANT/RETAIL SPACE FOR LEASE IN SANTA BARBARA, CA

# RESTAURANT/RETAIL SPACE FOR LEASE IN DOWNTOWN SANTA BARBARA