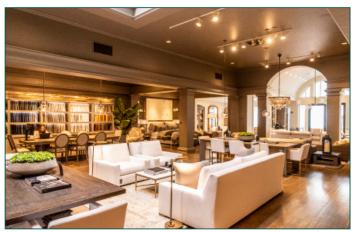

#### **DESCRIPTION:**

This premier retail space occupies a prime location downtown in the heart of the business and retail districts. The space is located within close proximity to popular restaurants, breweries, shopping and cafes, is across the street from the Paseo Nuevo shopping center, and within walking distance to the Funk Zone, the Presidio Neighborhood, the Moxi Children's Museum and the newly developed La Entrada. This fully turn-key retail space has high ceilings, natural light through large windows and skylights, HVAC, private restrooms, a spacious rear area for office or storage and 50+ feet of State Street frontage. A rear entrance/exit provides easy access to a reserved private parking lot and deliveries. The property's nearby co-tenants include Blenders in the Grass, Banana Republic, McConnel's Fine Ice Creams, and Lululemon Athletica, among many others.