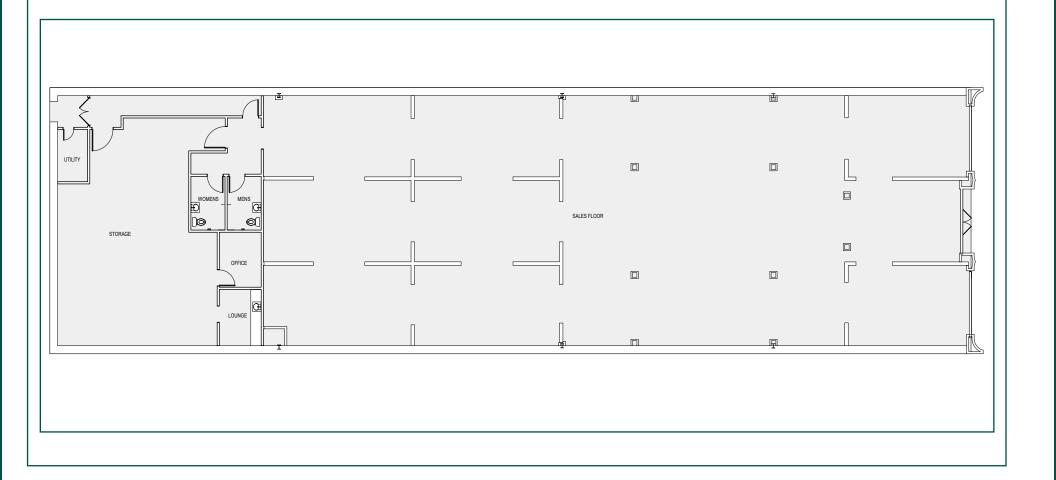

#### LEASING SUMMARY

**Lease Rate:** \$3.75/s.f. + NNN

**Term:** 3-5 years

**Size:** 8,812 s.f.

Parking: reserved + city parking

Available: Summer 2024

#### **DESCRIPTION:**

This premier retail space occupies a prime location downtown in the heart of the business and retail districts. The space is located within close proximity to popular restaurants, breweries, shopping and cafes, is across the street from the Paseo Nuevo shopping center, and within walking distance to the Funk Zone, the Presidio Neighborhood, the Moxi Children's Museum and the newly developed La Entrada. This fully turn-key retail space has high ceilings, natural light through large windows and skylights, HVAC, private restrooms, a spacious rear area for office or storage and 50+ feet of State Street frontage. A rear entrance/exit provides easy access to a reserved private parking lot and deliveries. The property's nearby co-tenants include Blenders in the Grass, Banana Republic, McConnel's Fine Ice Creams, and Lululemon Athletica, among many others.