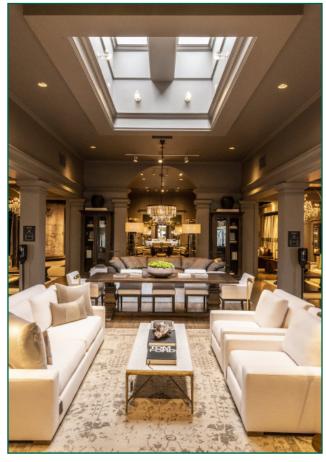

#### **DESCRIPTION:**

This premier retail space occupies a prime location downtown in the heart of the business and retail districts. The space is located within close proximity to popular restaurants, breweries, shopping and cafes, is across the street from the Paseo Nuevo shopping center, and within walking distance to the Funk Zone, the Presidio Neighborhood, the Moxi Children's Museum and the newly developed La Entrada. This fully turn-key retail space has high ceilings, natural light through large windows and skylights, HVAC, private restrooms, a spacious rear area for office or storage and 50+ feet of State Street frontage. A rear entrance/exit provides easy access to a reserved private parking lot and deliveries. The property's nearby co-tenants include Blenders in the Grass, Banana Republic, McConnel's Fine Ice Creams, and Lululemon Athletica, among many others.