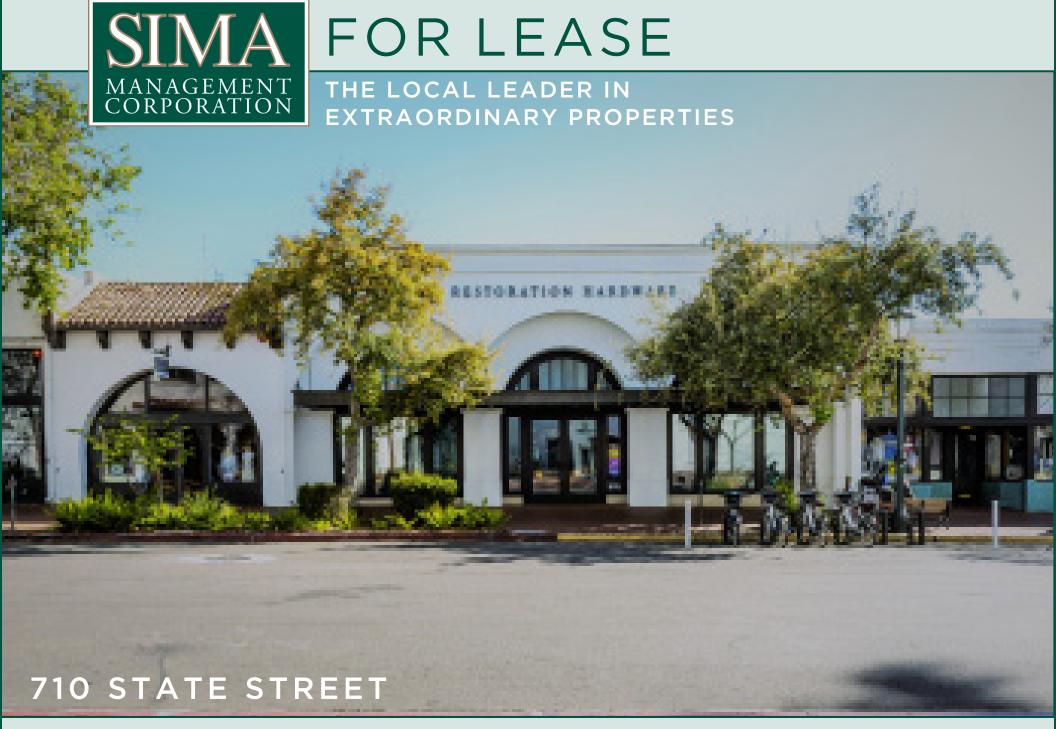

#### DOWNTOWN RETAIL AVAILABLE

#### **DESCRIPTION:**

This premier retail space occupies a prime location downtown in the heart of the business and retail districts. The space is located within close proximity to popular restaurants, breweries, shopping and cafes, is across the street from the Paseo Nuevo shopping center, and within walking distance to the Funk Zone, the Presidio Neighborhood, the Moxi Children's Museum and the newly developed La Entrada. This fully turn-key retail space has high ceilings, natural light through large windows and skylights, HVAC, private restrooms, a spacious rear area for office or storage and 50+ feet of State Street frontage. A rear entrance/exit provides easy access to a reserved private parking lot and deliveries. The property's nearby co-tenants include Blenders in the Grass, Banana Republic, McConnel's Fine Ice Creams, and Lululemon Athletica, among many others.