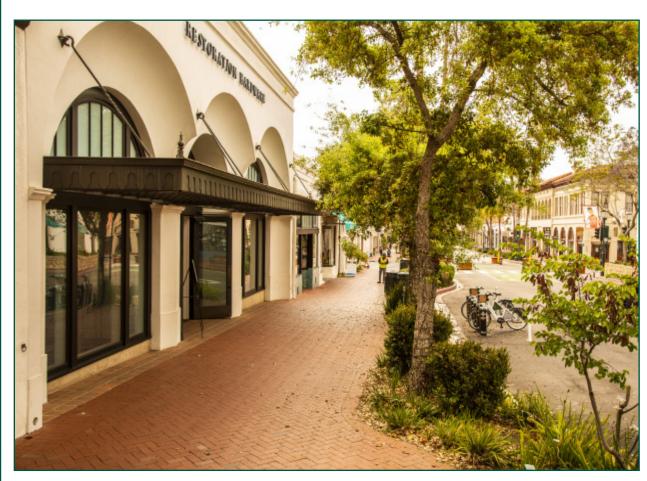

#### **DESCRIPTION:**

This premier retail space occupies a prime location downtown in the heart of the business and retail districts. The space is located within close proximity to popular restaurants, breweries, shopping and cafes, is across the street from the Paseo Nuevo shopping center, and within walking distance to the Funk Zone, the Presidio Neighborhood, the Moxi Children's Museum and the newly developed La Entrada. This fully turn-key retail space has high ceilings, natural light through large windows and skylights, HVAC, private restrooms, a spacious rear area for office or storage and 50+ feet of State Street frontage. A rear entrance/exit provides easy access to a reserved private parking lot and deliveries. The property's nearby co-tenants include Blenders in the Grass, Banana Republic, McConnel's Fine Ice Creams, and Lululemon Athletica, among many others.