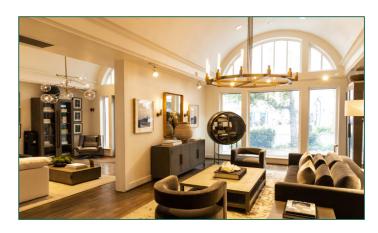

#### **DESCRIPTION:**

This premier retail space occupies a prime location downtown in the heart of the business and retail districts. The space is located within close proximity to popular restaurants, breweries, shopping and cafes, is across the street from the Paseo Nuevo shopping center, and within walking distance to the Funk Zone, the Presidio Neighborhood, the Moxi Children's Museum and the newly developed La Entrada. This fully turn-key retail space has high ceilings, natural light through large windows and skylights, HVAC, private restrooms, a spacious rear area for office or storage and 50+ feet of State Street frontage. A rear entrance/exit provides easy access to a reserved private parking lot and deliveries. The property's nearby co-tenants include Blenders in the Grass, Banana Republic, McConnel's Fine Ice Creams, and Lululemon Athletica, among many others.