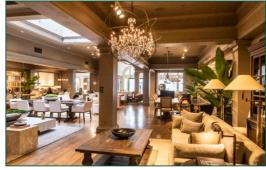

#### **DESCRIPTION:**

This premier retail space occupies a prime location downtown in the heart of the business and retail districts. The space is located within close proximity to popular restaurants, breweries, shopping and cafes, is across the street from the Paseo Nuevo shopping center, and within walking distance to the Funk Zone, the Presidio Neighborhood, the Moxi Children's Museum and the newly developed La Entrada. This fully turn-key retail space has high ceilings, natural light through large windows and skylights, HVAC, private restrooms, a spacious rear area for office or storage and 50+ feet of State Street frontage. A rear entrance/exit provides easy access to a reserved private parking lot and deliveries. The property's nearby co-tenants include Blenders in the Grass, Banana Republic, McConnel's Fine Ice Creams, and Lululemon Athletica, among many others.