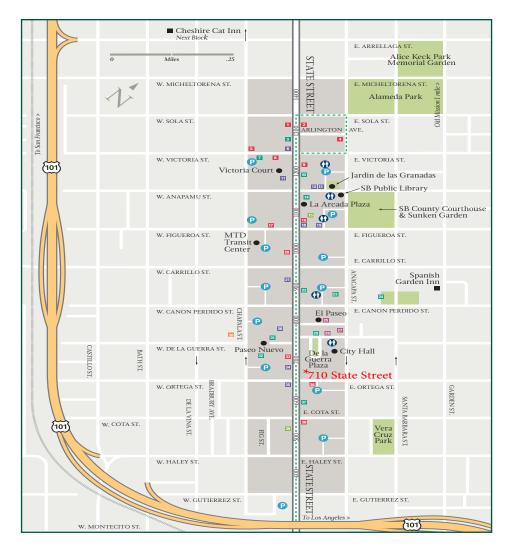

#### **DESCRIPTION:**

This premier retail space occupies a prime location downtown in the heart of the business and retail districts. The space is located within close proximity to popular restaurants, breweries, shopping and cafes, is across the street from the Paseo Nuevo shopping center, and within walking distance to the Funk Zone, the Presidio Neighborhood, the Moxi Children's Museum and the newly developed La Entrada. This fully turn-key retail space has high ceilings, natural light through large windows and skylights, HVAC, private restrooms, a spacious rear area for office or storage and 50+ feet of State Street frontage. A rear entrance/exit provides easy access to a reserved private parking lot and deliveries. The property's nearby co-tenants include Blenders in the Grass, Banana Republic, McConnel's Fine Ice Creams, and Lululemon Athletica, among many others.