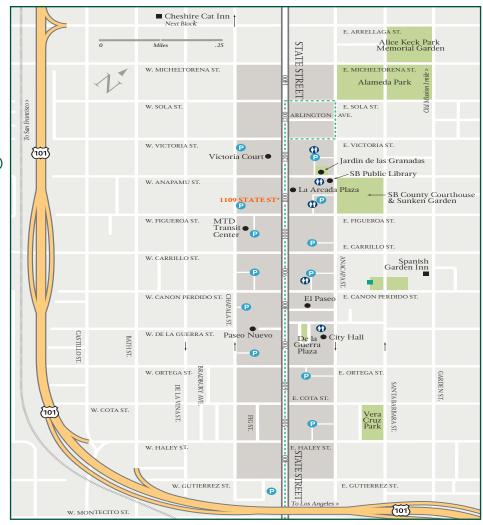

Parking: Adjacent City Lot - first 75 min free

Available: March 2026

#### **DESCRIPTION:**

This premier retail space occupies a prime location downtown in the heart of the business and retail districts. The space is located within close proximity to popular restaurants, breweries, shopping and cafes, is across the street from the Santa Barbara Museum of Art and in close proximity to the Granada Theatre, the Santa Barbara Courthouse and Arlington Theater. This four level commecial space can be leased entirely or is divisible as small as 15,000 square feet. A rear entrance/exit featuring two roll up doors provides easy access to the City parking lot and deliveries. The property's nearby co-tenants include Anthropologie, CorePower Yoga, Paper Source, Old Navy and Free People.