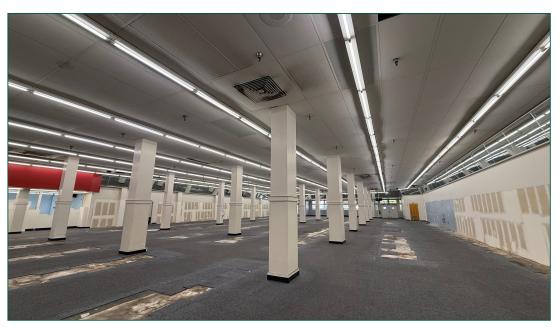

### LEASING SUMMARY

Lease Rate: \$2.50/SF + NNN

Term: Negotiable

Size: 15,701 SF (ground level)

5,322 SF & 4,077 SF (2nd & 3rd floors)

2,353 SF (basement)

Total SF Available: Up to 27,731\* SF (\*divisible)

#### **DESCRIPTION:**

This premier retail space occupies a prime location downtown in the heart of the business and retail districts. The space is located within close proximity to popular restaurants, breweries, shopping and cafes, is across the street from the Santa Barbara Museum of Art and in close proximity to the Granada Theatre, the Santa Barbara Courthouse and Arlington Theater. This four level commecial space can be leased entirely or is divisible as small as 15,000 square feet. A rear entrance/exit featuring two roll up doors provides easy access to the City parking lot and deliveries. The property's nearby co-tenants include Anthropologie, CorePower Yoga, Paper Source, Old Navy and Free People.