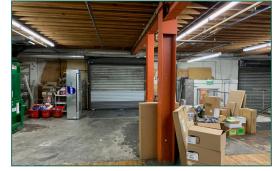

#### **DESCRIPTION:**

This premier retail space occupies a prime location downtown in the heart of the business and retail districts. The space is located within close proximity to popular restaurants, breweries, shopping and cafes, is across the street from the Santa Barbara Museum of Art and in close proximity to the Granada Theatre, the Santa Barbara Courthouse and Arlington Theater. This four level commecial space can be leased entirely or is divisible as small as 15,000 square feet. A rear entrance/exit featuring two roll up doors provides easy access to the City parking lot and deliveries. The property's nearby co-tenants include Anthropologie, CorePower Yoga, Paper Source, Old Navy and Free People.