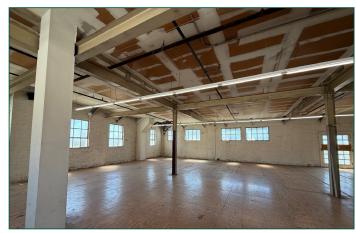

#### **DESCRIPTION:**

This premier retail space occupies a prime location downtown in the heart of the business and retail districts. The space is located within close proximity to popular restaurants, breweries, shopping and cafes, is across the street from the Santa Barbara Museum of Art and in close proximity to the Granada Theatre, the Santa Barbara Courthouse and Arlington Theater. This four level commecial space can be leased entirely or is divisible as small as 15,000 square feet. A rear entrance/exit featuring two roll up doors provides easy access to the City parking lot and deliveries. The property's nearby co-tenants include Anthropologie, CorePower Yoga, Paper Source, Old Navy and Free People.