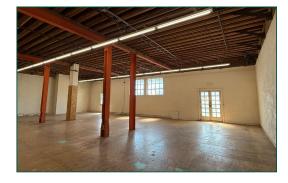

#### **DESCRIPTION:**

This premier retail space occupies a prime location downtown in the heart of the business and retail districts. The space is located within close proximity to popular restaurants, breweries, shopping and cafes, is across the street from the Santa Barbara Museum of Art and in close proximity to the Granada Theatre, the Santa Barbara Courthouse and Arlington Theater. This four level commecial space can be leased entirely or is divisible as small as 15,000 square feet. A rear entrance/exit featuring two roll up doors provides easy access to the City parking lot and deliveries. The property's nearby co-tenants include Anthropologie, CorePower Yoga, Paper Source, Old Navy and Free People.