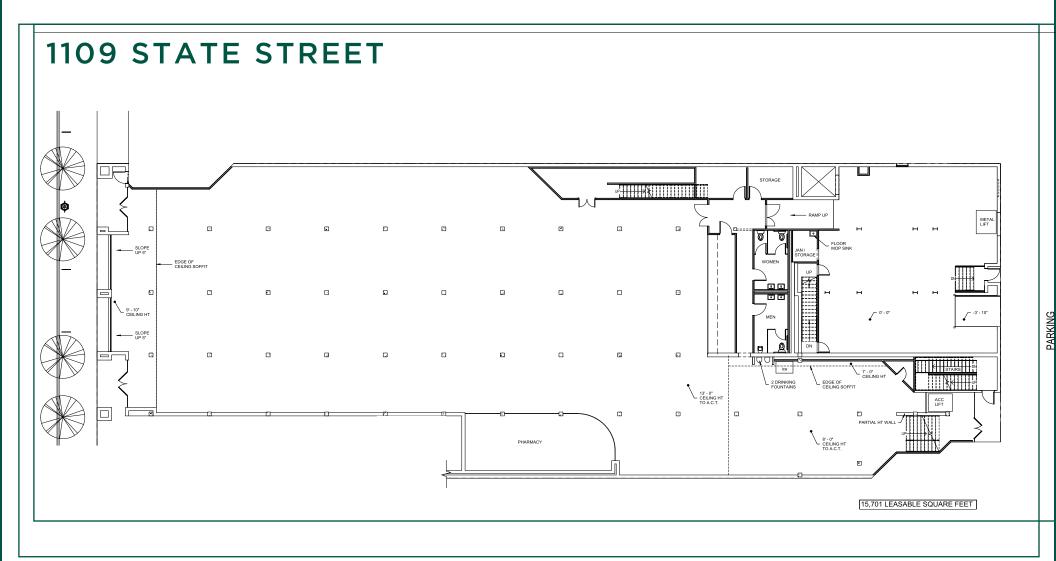

### LEASING SUMMARY

Lease Rate: \$2.50/SF + NNN

Term: Negotiable

Size: 15,701 SF (ground level)

5,322 SF & 4,077 SF (2nd & 3rd floors)

2,353 SF (basement)

Total SF Available: Up to 27,731\* SF (\*divisible)

Parking: Adjacent City Lot - first 75 min free

Available: March 2026

#### **DESCRIPTION:**

This premier retail space occupies a prime location downtown in the heart of the business and retail districts. The space is located within close proximity to popular restaurants, breweries, shopping and cafes, is across the street from the Santa Barbara Museum of Art and in close proximity to the Granada Theatre, the Santa Barbara Courthouse and Arlington Theater. This four level commecial space can be leased entirely or is divisible as small as 15,000 square feet. A rear entrance/exit featuring two roll up doors provides easy access to the City parking lot and deliveries. The property's nearby co-tenants include Anthropologie, CorePower Yoga, Paper Source, Old Navy and Free People.