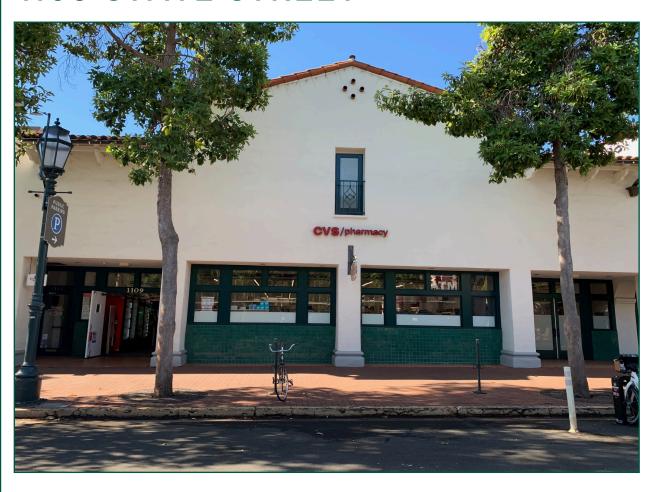

#### **DESCRIPTION:**

This premier retail space occupies a prime location downtown in the heart of the business and retail districts. The space is located within close proximity to popular restaurants, breweries, shopping and cafes, is across the street from the Santa Barbara Museum of Art and in close proximity to the Granada Theatre, the Santa Barbara Courthouse and Arlington Theater. This four level commecial space can be leased entirely or is divisible as small as 15,000 square feet. A rear entrance/exit featuring two roll up doors provides easy access to the City parking lot and deliveries. The property's nearby co-tenants include Anthropologie, CorePower Yoga, Paper Source, Old Navy and Free People.

1109 STATE STREET

CARLY BARNES
Carly.Barnes@sima.net
Ext. 1208
DRE# 01730439